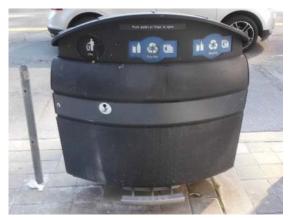

### 5.0 ADDITIONAL OBSERVATONS

AET staff noted the presence of any City litter bins within a 200 meter radius from the site boundary. Figures 5.1 and 5.2 are examples of litter bins that were present within or near some of the 300 audited sites. Figure 5.1 shows the City's litter bins that have three separate receptacles: one for garbage and two for recycling. Some City bins only have one compartment for recyclables but resemble the same set-up. In addition, the City's litter bins have a small compartment for cigarette butts. Figure 5.2 illustrates litter bins that were commonly found in Toronto Parks. Of the 300 sites that were audited, 102 sites (34%) had litter bins present within a 200 meter radius, while 198 sites did not. Evidence of litter cleanup was seen at 12 of the 300 sites. This was in the form of mobile City street cleaner vacuum machines, City workers manually picking up litter and residents picking up litter in their neighborhoods.

Figure 5.1 Street Litter Bin

Figure 5.2 Park Litter Bins

The areas with City litter bins nearby had on average 14 pieces of Large Litter within the site, and the areas without a nearby City litter bin had an average of 12 pieces of large litter. This has remained consistent from 2014 to 2016. Litter bins were generally observed in areas with more public foot traffic. This could be the reason for the difference in the average amount of litter within areas with and without City litter bins.