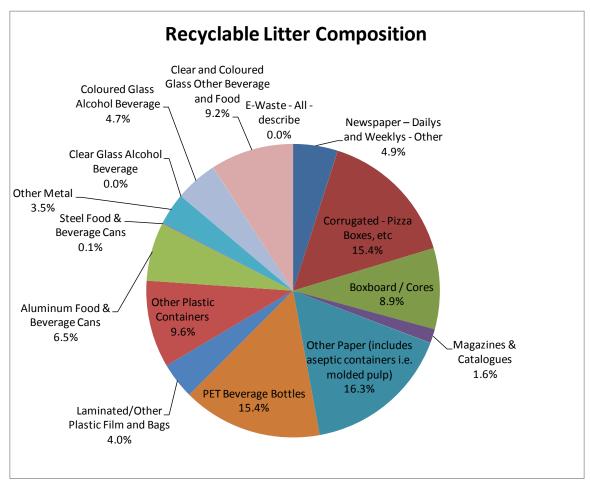

## 4.0 RECYCLABLE LITTER COLLECTED

Recyclable large litter was collected from each of the 300 sites after completing the survey forms and large litter count. At the end of the audit, AET staff sorted the recyclables into 15 categories. The weights and overall composition of the recyclables collected are displayed in Table 4.1 and Figure 4.1. It must be noted that there was no E-Waste found during the litter audit. A complete list of the sort results can be found in Appendix I.

**Table 4.1 Recyclable Litter Weights** 

| Material Category                                          | Weight (kg) | Percent (%) |
|------------------------------------------------------------|-------------|-------------|
| Newspaper - Dailys and Weeklys - Other                     | 0.60        | 4.9%        |
| Corrugated - Pizza Boxes, etc                              | 1.88        | 15.4%       |
| Boxboard / Cores                                           | 1.09        | 8.9%        |
| Magazines & Catalogues                                     | 0.19        | 1.6%        |
| Other Paper (includes aseptic containers i.e. molded pulp) | 1.99        | 16.3%       |
| PET Beverage Bottles                                       | 1.88        | 15.4%       |
| Laminated/Other Plastic Film and Bags                      | 0.49        | 4.0%        |
| Other Plastic Containers                                   | 1.17        | 9.6%        |
| Aluminum Food & Beverage Cans                              | 0.79        | 6.5%        |
| Steel Food & Beverage Cans                                 | 0.01        | 0.1%        |
| Other Metal                                                | 0.43        | 3.5%        |
| Clear Glass Alcohol Beverage                               | 0.00        | 0.0%        |
| Coloured Glass Alcohol Beverage                            | 0.57        | 4.7%        |
| Clear and Coloured Glass Other Beverage and Food           | 1.12        | 9.2%        |
| E-Waste - All - describe                                   | 0.00        | 0.0%        |
| Total                                                      | 12.21       | 100.0%      |
| Average Weight of Recyclable Large Litter per Site         | 0.04        |             |

Figure 4.1 Recyclable Litter Composition 2016

Photographs of the sorted recyclable litter were taken upon completion of the audit. Figures 4.2 to 4.7 illustrate the most common recyclable materials found, by weight. It must be noted that of the boxboard collected and audited, a total of 57% of it was comprised of cigarette packs.

The following chart provides an overview of the trends in litter over time.

Key findings from audit of all recyclable large litter:

- A total of 12.21 kg of recyclable litter was collected from the 300 litter site locations across the city;
- Other paper (mixed fine paper, kraft paper, molded pulp, gable and aseptic containers) was the largest contributor to the recyclable litter, at 16.3%;
- Other large contributors include PET Beverage Bottles (15.4%), Corrugated Cardboard (15.4%), and Other Plastic Containers (9.6%); and,
- Boxboard represented 8.9% of the total recyclable litter found. Of that, 57% was cigarette packs and the remaining 43% was miscellaneous boxboard.