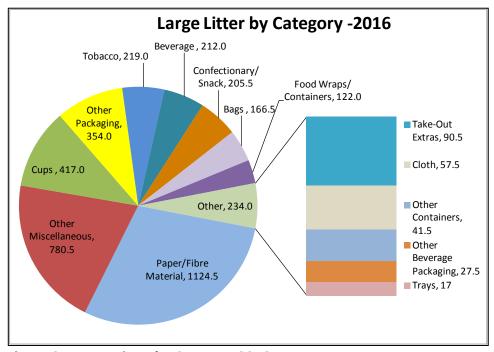

#### 3.2.2 Large Litter by Category

Table 3.2 below provides a summary of the total amount of large litter audited by each of the 14 categories used for the analysis of the large litter items. The three most common categories of litter audited in 2016 include paper/fibre material, other miscellaneous, and cups. Throughout the 2012, 2014 and 2016 audits these categories remained the top three. Other miscellaneous items include paper and plastic, as well as food, other organics, construction debris and vehicle/road debris. Other beverage packaging, other containers, and trays were the least common categories found in 2016, which was also the case in 2012 and 2014.

The paper/fibre material category has shown a steady increase from 2012 to 2016. The top contributors to this category in 2016 was non-brand towels/napkins (571.5 items), receipts (236 items) and printed material (215.5 items).

Table 3.2 Large Litter by Category 2012, 2014 and 2016

| Survey Year              | 20      | 16      | 2014    |         | 20      | 12      |
|--------------------------|---------|---------|---------|---------|---------|---------|
| Category                 | Items   | Percent | Items   | Percent | Items   | Percent |
| Paper/Fibre Material     | 1,124.5 | 29.3%   | 990.0   | 29.5%   | 432.0   | 12.6%   |
| Other Miscellaneous      | 780.5   | 20.4%   | 754.0   | 22.5%   | 1,435.5 | 41.8%   |
| Cups                     | 417.0   | 10.9%   | 350.5   | 10.5%   | 467.0   | 13.6%   |
| Food Wraps/ Containers   | 122.0   | 3.2%    | 273.0   | 8.1%    | 125.0   | 3.6%    |
| Beverage                 | 212.0   | 5.5%    | 208.0   | 6.2%    | 214.0   | 6.2%    |
| Confectionary/ Snack     | 205.5   | 5.4%    | 203.5   | 6.1%    | 223.5   | 6.5%    |
| Tobacco                  | 219.0   | 5.7%    | 152.0   | 4.5%    | 111.5   | 3.2%    |
| Other Packaging          | 354.0   | 9.2%    | 141.5   | 4.2%    | 168.0   | 4.9%    |
| Bags                     | 166.5   | 4.3%    | 117.0   | 3.5%    | 98.0    | 2.9%    |
| Cloth                    | 57.5    | 1.5%    | 55.5    | 1.7%    | 39.0    | 1.1%    |
| Take-Out Extras          | 90.5    | 2.4%    | 48.0    | 1.4%    | 57.5    | 1.7%    |
| Other Beverage Packaging | 27.5    | 0.7%    | 26.0    | 0.8%    | 19.0    | 0.6%    |
| Other Containers         | 41.5    | 1.1%    | 21.0    | 0.6%    | 37.5    | 1.1%    |
| Trays                    | 17.0    | 0.4%    | 11.0    | 0.3%    | 5.0     | 0.1%    |
| Total                    | 3,835.0 | 100.0%  | 3,351.0 | 100.0%  | 3,432.5 | 100.0%  |

Figures 3.5, 3.6 and 3.7 below provide a comparison of each of the categories in the Large Litter audit in 2016, 2014 and 2012, respectively.

Figure 3.5 Large Litter by Category 2016

Figure 3.6 Large Litter by Category 2014