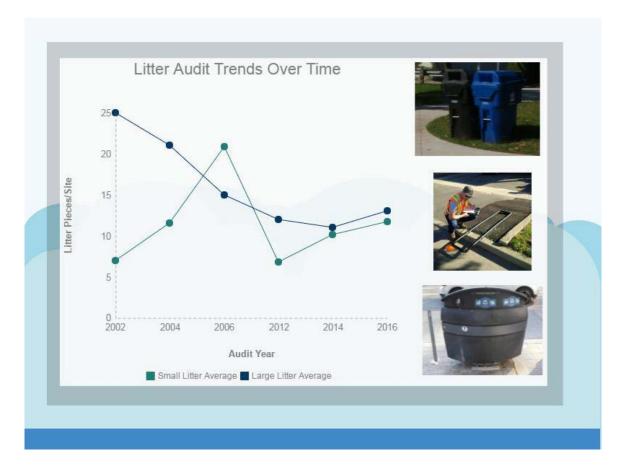

#### Key findings from the large litter audits:

- The average amount of large litter has decreased by 48.9% since the first audit in 2002 (an average of 25 large litter items per site in 2002 compared to 13 in 2016);
- The average amount of large litter has increased from an average of 11 items per site in 2014 to 13 items per site in 2016;
- The total number of large litter items increased by 14.4% from 3,351 items in 2014 to 3,835 items in 2016;
- The number of sites with no large litter recorded increased from 9 sites in 2014 to 14 sites in 2016;
- The most commonly found item in the large litter audit was non-branded towels/ napkins, representing nearly 14.9% of all large items audited; and,
- 375 different brands of litter were observed, with Tim Horton's items being the most common, accounting for 15.8% of all branded litter. Other top brand names include McDonald's at 7.4%, Nestle at 4.5% and TTC at 2.9%, respectively.

#### Key findings from the **small litter** audits:

- The average amount of small litter has increased from an average of 10 items per site in 2014 to 12 items per site in 2016;
- The total number of small litter items increased by nearly 15.6% from 3,036 items in 2014 to 3,509 items in 2016; and,
- The most commonly found small litter item was gum, accounting for 25.4% of all small litter audited, followed by cigarette butts at 22.3%. Both of these items have been the most common small litter item in 2012, 2014 and 2016.

The following chart provides an overview of the trends in litter over time.

Key findings from audit of all recyclable large litter:

- A total of 12.21 kg of recyclable litter was collected from the 300 litter site locations across the city;
- Other paper (mixed fine paper, kraft paper, molded pulp, gable and aseptic containers) was the largest contributor to the recyclable litter, at 16.3%;
- Other large contributors include PET Beverage Bottles (15.4%), Corrugated Cardboard (15.4%), and Other Plastic Containers (9.6%); and,
- Boxboard represented 8.9% of the total recyclable litter found. Of that, 57% was cigarette packs and the remaining 43% was miscellaneous boxboard.

### 3.2 Large Litter Results

Large litter is any piece of litter within the site that is equal to or greater than 4 square inches. As shown in Figure 3.3, the average amount of large litter found at each site has been steadily decreasing since the first audit was conducted in 2002. For the most recent audit conducted in 2016, the average amount of large litter has increased to 13 pieces per site. This was a slight increase from the 2014 average of 11 pieces of large litter per site.

Figure 3.3 Average Amount of Large Litter per Site

The occurrence of the most common type of large litter, non-brand towels/ napkins, grew from 6.5% in 2012 to 14% in 2014 and then 15% in 2016. Cup lids, lid pieces and straws were the second most common type of large litter found, at 6% in 2016. This material originally represented 9% in 2012, which decreased to 5% in 2014 and then experienced a slight increase in 2016.