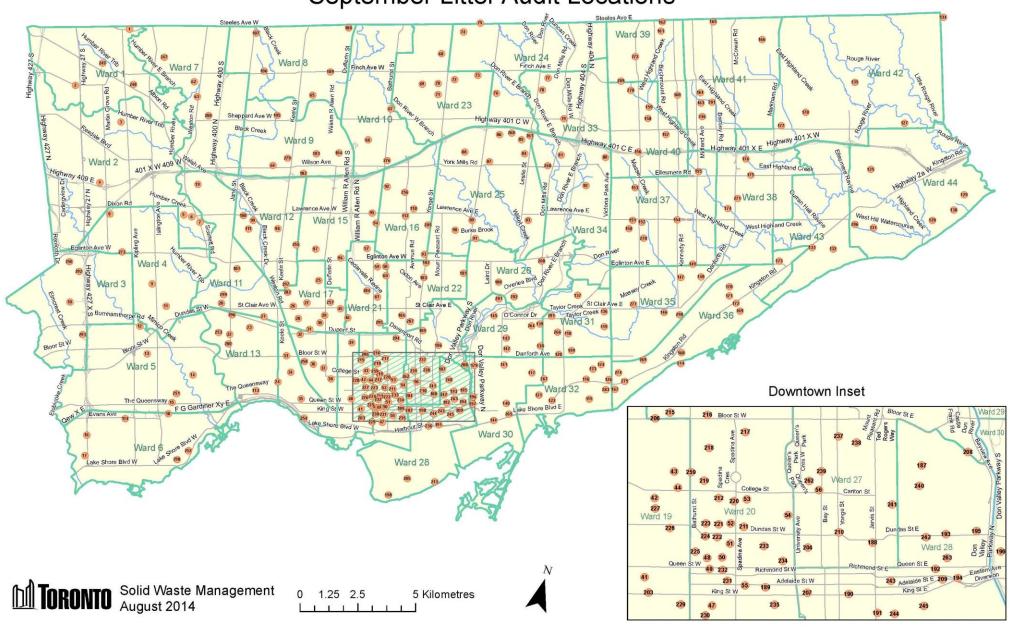

### 1.1 Background

The City of Toronto (the City) contracted AET Group Inc. (AET) to conduct litter audits at 300 pre-selected locations within the public realm across the city. These sites can be seen below in Figure 1.1. The audits took place from September 12<sup>th</sup> through September 22<sup>nd</sup>, 2016 with the purpose of assessing the composition and amount of litter that was present on Toronto streets. The type of litter was classified into two size categories: large litter, which is equal to or larger than four square inches, and small litter, which is smaller than four square inches.

**Figure 1.1 Toronto Litter Audit Site Locations** 

## 2.1 Litter Audit Summary

The litter audit was conducted by surveying 300 pre-selected locations which were determined by the City. In 2014, the City randomly selected two new sites to add to the list of randomly selected 298 sites audited in previous audits. The same sites were audited in 2016. There are at least a few sites in each ward, with a higher number in the densely populated downtown core. The audits were conducted from September 12<sup>th</sup> through September 22<sup>nd</sup>, 2016, around the same time of year that previous audits had been conducted. Three teams of two AET staff were assigned to complete the audit within the two week time period given by the City. AET staff was responsible for observing accumulated litter and recording data for the classification of large litter, branded litter, small litter and background information for each of the 300 sites. In addition, AET staff was responsible for collecting any recyclable large litter that fell within the litter sites. The methodology used in the 2016 litter audit was consistent with the methodology used in previous audits, as requested by the City. There are 87 large litter categories and 17 small litter categories. More information about methodology can be found in Appendix C.