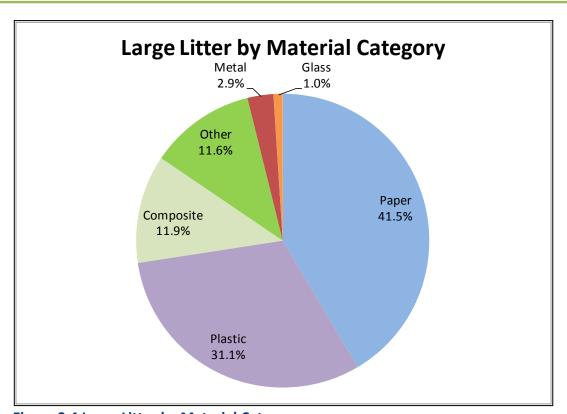

### 3.2.1 Large Litter by Material

Items within the large litter categories are composed of different material types. These items were categorized based on their known composition, including: paper, plastic, composite (made of multiple materials), metal, glass and other. Figure 3.4 illustrates the most common material types of the 3,835 large litter items audited. Paper is the largest material category representing 41.5% of the materials audited. Plastic is the second largest material category at 31.1%. Composite is the third largest category representing 11.9% of the materials audited. The overall composition of materials found has very similar composition to the materials found in the 2014 audit.

Figure 3.4 Large Litter by Material Category