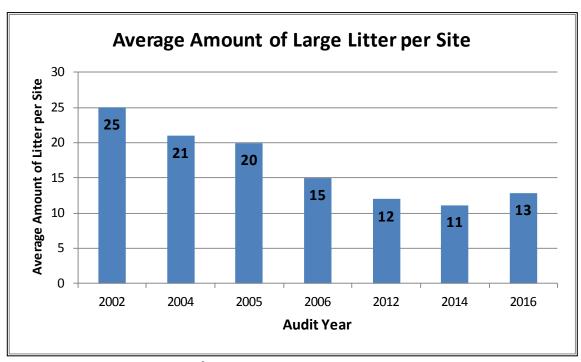

### 3.2 Large Litter Results

Large litter is any piece of litter within the site that is equal to or greater than 4 square inches. As shown in Figure 3.3, the average amount of large litter found at each site has been steadily decreasing since the first audit was conducted in 2002. For the most recent audit conducted in 2016, the average amount of large litter has increased to 13 pieces per site. This was a slight increase from the 2014 average of 11 pieces of large litter per site.

Figure 3.3 Average Amount of Large Litter per Site

The occurrence of the most common type of large litter, non-brand towels/ napkins, grew from 6.5% in 2012 to 14% in 2014 and then 15% in 2016. Cup lids, lid pieces and straws were the second most common type of large litter found, at 6% in 2016. This material originally represented 9% in 2012, which decreased to 5% in 2014 and then experienced a slight increase in 2016.