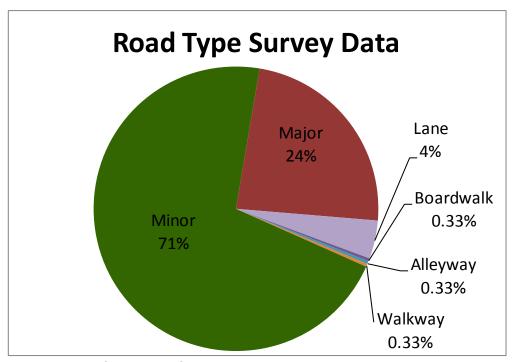

### 3.1 Survey Results

During the audits, AET staff collected information about the roads adjacent to the audit sites. As seen in Figure 3.1, 71% of the audit locations were on minor city streets, 24% of the audit locations were on major city streets, and the remaining 5% of the audits were conducted on laneways, boardwalks, alleyways, and walkways.

Figure 3.1 Road Type Results – Survey Data

AET staff completed a visual rating for each site based on the amount of litter visible. The sites were rated on a scale from 1-4, 1 representing the cleanest sites with less than 5 pieces of litter visible, and 4 representing the dirtiest sites with greater than 20 pieces of litter visible. Figure 3.2 illustrates the visual ratings of all audit sites.