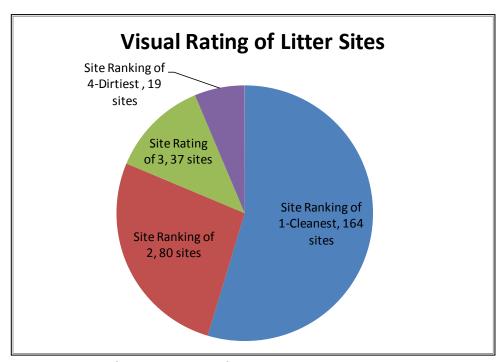

Figure 3.1 Road Type Results – Survey Data

AET staff completed a visual rating for each site based on the amount of litter visible. The sites were rated on a scale from 1-4, 1 representing the cleanest sites with less than 5 pieces of litter visible, and 4 representing the dirtiest sites with greater than 20 pieces of litter visible. Figure 3.2 illustrates the visual ratings of all audit sites.

Figure 3.2 Visual Rating Litter Index