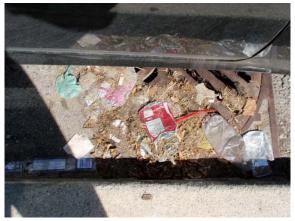

AET staff also made note of any site characteristics that would affect the litter in the site and assist the City in locating certain sites of concern. All details for each site are provided in Appendix A. It was also noted by the City's representative that there are plans to change the City's litter bins to a new model. Figures 5.3 and 5.4 illustrate examples of large and small litter and their common catchpoints.

a sewer drain and a curb

Figure 5.3 Accumulated Large Litter along Figure 5.4 Small Litter located on Spadina Ave. (Site #211)