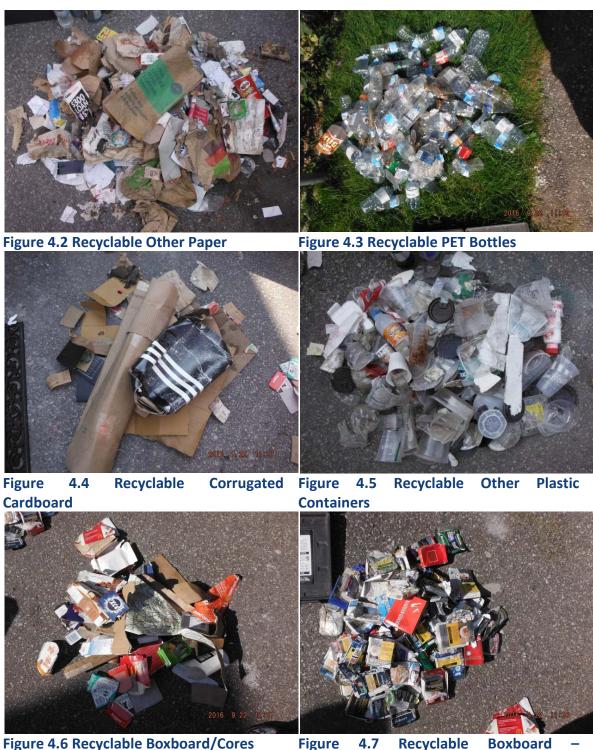

Figure 4.1 Recyclable Litter Composition 2016

Photographs of the sorted recyclable litter were taken upon completion of the audit. Figures 4.2 to 4.7 illustrate the most common recyclable materials found, by weight. It must be noted that of the boxboard collected and audited, a total of 57% of it was comprised of cigarette packs.

Figure 4.6 Recyclable Boxboard/Cores

Figure Recyclable 4.7 specifically cigarette packs