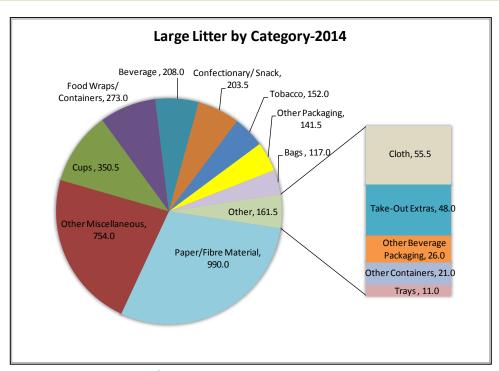

#### 3.2.2 Large Litter by Category

Table 3.2 below provides a summary of the total amount of large litter audited by each of the 14 categories used for the analysis of the large litter items. The three most common categories of litter audited in 2016 include paper/fibre material, other miscellaneous, and cups. Throughout the 2012, 2014 and 2016 audits these categories remained the top three. Other miscellaneous items include paper and plastic, as well as food, other organics, construction debris and vehicle/road debris. Other beverage packaging, other containers, and trays were the least common categories found in 2016, which was also the case in 2012 and 2014.

The paper/fibre material category has shown a steady increase from 2012 to 2016. The top contributors to this category in 2016 was non-brand towels/napkins (571.5 items), receipts (236 items) and printed material (215.5 items).

Table 3.2 Large Litter by Category 2012, 2014 and 2016

| Survey Year              | 20      | 16      | 2014    |         | 20      | 12      |
|--------------------------|---------|---------|---------|---------|---------|---------|
| Category                 | Items   | Percent | Items   | Percent | Items   | Percent |
| Paper/Fibre Material     | 1,124.5 | 29.3%   | 990.0   | 29.5%   | 432.0   | 12.6%   |
| Other Miscellaneous      | 780.5   | 20.4%   | 754.0   | 22.5%   | 1,435.5 | 41.8%   |
| Cups                     | 417.0   | 10.9%   | 350.5   | 10.5%   | 467.0   | 13.6%   |
| Food Wraps/ Containers   | 122.0   | 3.2%    | 273.0   | 8.1%    | 125.0   | 3.6%    |
| Beverage                 | 212.0   | 5.5%    | 208.0   | 6.2%    | 214.0   | 6.2%    |
| Confectionary/ Snack     | 205.5   | 5.4%    | 203.5   | 6.1%    | 223.5   | 6.5%    |
| Tobacco                  | 219.0   | 5.7%    | 152.0   | 4.5%    | 111.5   | 3.2%    |
| Other Packaging          | 354.0   | 9.2%    | 141.5   | 4.2%    | 168.0   | 4.9%    |
| Bags                     | 166.5   | 4.3%    | 117.0   | 3.5%    | 98.0    | 2.9%    |
| Cloth                    | 57.5    | 1.5%    | 55.5    | 1.7%    | 39.0    | 1.1%    |
| Take-Out Extras          | 90.5    | 2.4%    | 48.0    | 1.4%    | 57.5    | 1.7%    |
| Other Beverage Packaging | 27.5    | 0.7%    | 26.0    | 0.8%    | 19.0    | 0.6%    |
| Other Containers         | 41.5    | 1.1%    | 21.0    | 0.6%    | 37.5    | 1.1%    |
| Trays                    | 17.0    | 0.4%    | 11.0    | 0.3%    | 5.0     | 0.1%    |
| Total                    | 3,835.0 | 100.0%  | 3,351.0 | 100.0%  | 3,432.5 | 100.0%  |

Figures 3.5, 3.6 and 3.7 below provide a comparison of each of the categories in the Large Litter audit in 2016, 2014 and 2012, respectively.

Figure 3.5 Large Litter by Category 2016

Figure 3.6 Large Litter by Category 2014