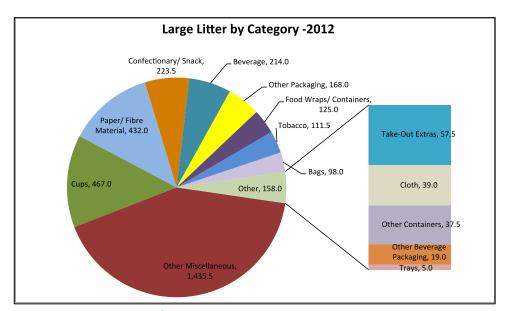

#### 3.2.2 Large Litter by Category

Table 3.2 below provides a summary of the total amount of large litter audited by each of the 14 categories used for the analysis of the large litter items. The three most common categories of litter audited in 2016 include paper/fibre material, other miscellaneous, and cups. Throughout the 2012, 2014 and 2016 audits these categories remained the top three. Other miscellaneous items include paper and plastic, as well as food, other organics, construction debris and vehicle/road debris. Other beverage packaging, other containers, and trays were the least common categories found in 2016, which was also the case in 2012 and 2014.

Table 3.2 Large Litter by Category 2012, 2014 and 2016

| Survey Year              | 20      | 16      | 2014    |         | 20      | 12      |
|--------------------------|---------|---------|---------|---------|---------|---------|
| Category                 | Items   | Percent | Items   | Percent | Items   | Percent |
| Paper/Fibre Material     | 1,124.5 | 29.3%   | 990.0   | 29.5%   | 432.0   | 12.6%   |
| Other Miscellaneous      | 780.5   | 20.4%   | 754.0   | 22.5%   | 1,435.5 | 41.8%   |
| Cups                     | 417.0   | 10.9%   | 350.5   | 10.5%   | 467.0   | 13.6%   |
| Food Wraps/ Containers   | 122.0   | 3.2%    | 273.0   | 8.1%    | 125.0   | 3.6%    |
| Beverage                 | 212.0   | 5.5%    | 208.0   | 6.2%    | 214.0   | 6.2%    |
| Confectionary/ Snack     | 205.5   | 5.4%    | 203.5   | 6.1%    | 223.5   | 6.5%    |
| Tobacco                  | 219.0   | 5.7%    | 152.0   | 4.5%    | 111.5   | 3.2%    |
| Other Packaging          | 354.0   | 9.2%    | 141.5   | 4.2%    | 168.0   | 4.9%    |
| Bags                     | 166.5   | 4.3%    | 117.0   | 3.5%    | 98.0    | 2.9%    |
| Cloth                    | 57.5    | 1.5%    | 55.5    | 1.7%    | 39.0    | 1.1%    |
| Take-Out Extras          | 90.5    | 2.4%    | 48.0    | 1.4%    | 57.5    | 1.7%    |
| Other Beverage Packaging | 27.5    | 0.7%    | 26.0    | 0.8%    | 19.0    | 0.6%    |
| Other Containers         | 41.5    | 1.1%    | 21.0    | 0.6%    | 37.5    | 1.1%    |
| Trays                    | 17.0    | 0.4%    | 11.0    | 0.3%    | 5.0     | 0.1%    |
| Total                    | 3,835.0 | 100.0%  | 3,351.0 | 100.0%  | 3,432.5 | 100.0%  |

Figure 3.7 Large Litter by Category 2012