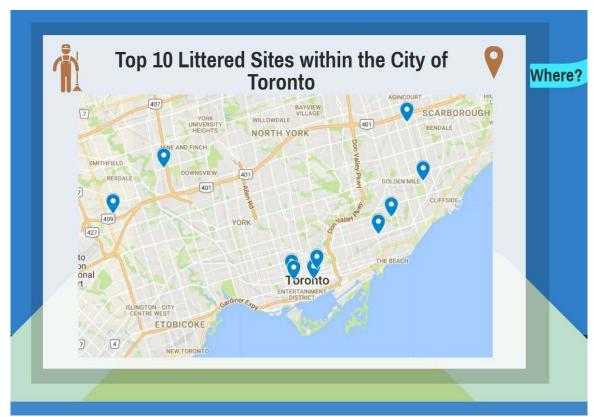

Attributes of the sites with the highest amount of combined small and large litter are provided in Table 6.2. Fast food restaurants, bench or resting structures and litter bins were present for 60% of the top ten sites, convenience stores and bus stops were present for 50% of the top ten sites, traffic lights or stop signs were present for 100% of the top ten sites and mobile food vendors were not present for any of the top 10 sites. There is an even split between major and minor streets with 50% each represented in the top 10 sites. Figure 6.1 illustrates the locations of the top ten littered sites across the city.

Figure 6.1 Map of Top 10 Littered Sites