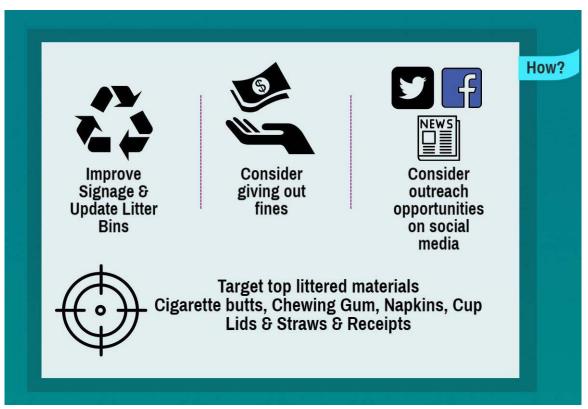

### 9.3 Education and Awareness Campaigns

- Campaigns on what goes into street litter bin receptacles, including cigarette butts, and notices on their location either online or where litter bins are nearby.
   Consider outreach options on social media pertaining to the current litter trends.
- Review and update signage on the public litter bins.
- Preventative education for schools and community groups, especially in areas that have the greatest amount of combined litter (large and small litter).
- Target Chewing Gum, Cigarette Butts, Napkins, Cup lids and straws, Receipts, and Plastic Packaging.
- Display anti-litter ads in the top produced branded litter areas such as Tim Horton's, McDonald's, and Nestle.

The key points to incorporate in anti-littering campaigns are summarized in Figure 9.1.

Figure 9.1 Key Points to Incorporate in Anti-Litter Campaigns

Report Prepared By:

Lein Slaw

Kerri Blair, B.Sc., Dip.EMA, EP(Waste)
Project Manager, Waste Services